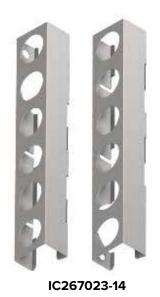

## PRODUCT INFORMATION

| Part #      | Product                  | Size       | Location   | Light Holes | Finish                          | Fitment     |
|-------------|--------------------------|------------|------------|-------------|---------------------------------|-------------|
| IC267022-14 | Air Cleaner Light Panels | 15 in.     | Back Side  | (6) 2 in.   | #8 304 Polished Stainless Steel | See QR Code |
| IC267023-14 | Air Cleaner Light Panels | 19 7/8 in. | Front Side | (6) 2 in.   | #8 304 Polished Stainless Steel | See QR Code |
| IC267024-14 | Air Cleaner Light Panels | 15 in.     | Back Side  | (7) 2 in.   | #8 304 Polished Stainless Steel | See QR Code |
| IC267025-14 | Air Cleaner Light Panels | 15 in.     | Front Side | (7) 2 in.   | #8 304 Polished Stainless Steel | See QR Code |