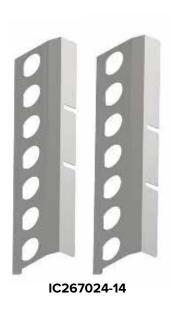

## PRODUCT INFORMATION

| Part #      | Product                  | Size       | Location   | Light Holes | Finish                          | Fitment     |
|-------------|--------------------------|------------|------------|-------------|---------------------------------|-------------|
| IC267022-14 | Air Cleaner Light Panels | 15 in.     | Back Side  | (6) 2 in.   | #8 304 Polished Stainless Steel | See QR Code |
| IC267023-14 | Air Cleaner Light Panels | 19 7/8 in. | Front Side | (6) 2 in.   | #8 304 Polished Stainless Steel | See QR Code |
| IC267024-14 | Air Cleaner Light Panels | 15 in.     | Back Side  | (7) 2 in.   | #8 304 Polished Stainless Steel | See QR Code |
| IC267025-14 | Air Cleaner Light Panels | 15 in.     | Front Side | (7) 2 in.   | #8 304 Polished Stainless Steel | See QR Code |