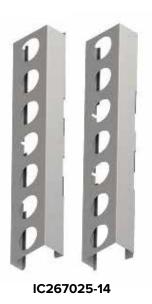

## PRODUCT INFORMATION

| Part #      | Product                  | Size       | Location   | Light Holes | Finish                          | Fitment     |
|-------------|--------------------------|------------|------------|-------------|---------------------------------|-------------|
| IC267022-14 | Air Cleaner Light Panels | 15 in.     | Back Side  | (6) 2 in.   | #8 304 Polished Stainless Steel | See QR Code |
| IC267023-14 | Air Cleaner Light Panels | 19 7/8 in. | Front Side | (6) 2 in.   | #8 304 Polished Stainless Steel | See QR Code |
| IC267024-14 | Air Cleaner Light Panels | 15 in.     | Back Side  | (7) 2 in.   | #8 304 Polished Stainless Steel | See QR Code |
| IC267025-14 | Air Cleaner Light Panels | 15 in.     | Front Side | (7) 2 in.   | #8 304 Polished Stainless Steel | See QR Code |

2267025-14 Air Cleaner Light Panels 15 in. Front Side (7) 2 in. #8 304 Polished Stainless Steel See QR Code